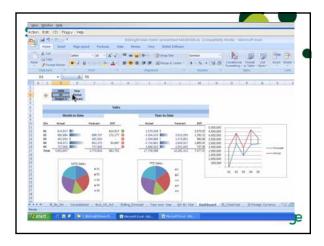

# How automation can help Accurate projection of quarterly earnings Proper basis of accounting – cash or accrual Ability to make estimated payments

Asset tracking